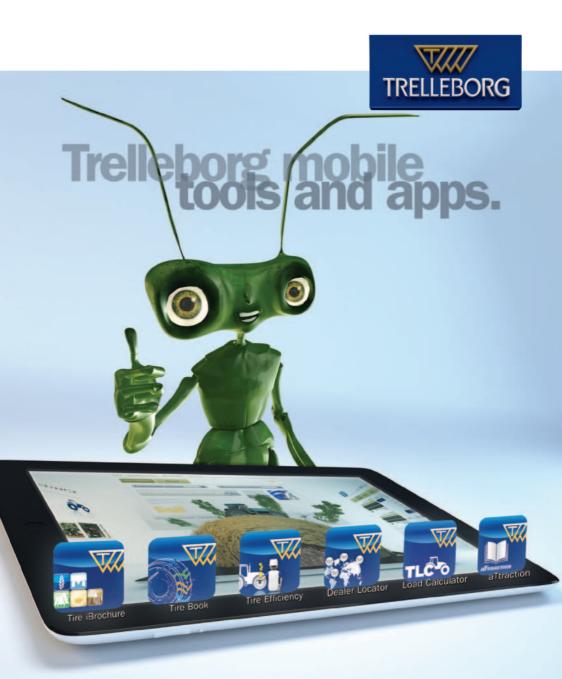

### Trelleborg Tire Book

Find out all the technical data and information about Trelleborg tyres and solutions in just a few seconds. The Tire Book app is the digital version of the Trelleborg technical catalogue and it has been developed

#### Trelleborg Tire iBrochure

The Trelleborg Tire iBrochure app includes all product literature on Trelleborg tyres and complete wheel solutions as well as useful advice to get the most out of your tyres.

# Trellehorg Efficiency

Increasing your business productivity today easier. The Trelleborg Tire Efficiency app helps you measure the benefits provided by the use of Trelleborg tyres, on all applications you need, both in terms of cost savings and reduced working time. Select your farm's size, whether the

#### Trelleborg Dealer Locator

The Trelleborg Dealer Locator app offers you 2 interesting functions. It allows to both find your nearest Trelleborg tyre dealer and gives you a professional farming weather forecast. Wherever you are, you can easily find the shortest way to

#### Trelleborg Load Calculator

The TLC (Trelleborg Load Calculator) is a smart application to identify the precise load per axle of your tractor and the optimum tyre pressure for each farming application.

## Trelleborg altraction

The Trelleborg aTtraction app is an interactive multi-language e-reader. Navigate at the swipe of a finger through technical advice, interviews, articles, product information and industry trends.