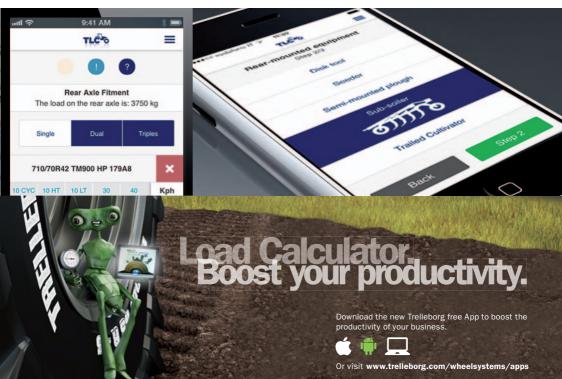

#### Trelleborg Load Calculator

The TLC (Trelleborg Load Calculator) is a smart application to identify the precise load per axle of your tractor and the optimum tyre pressure for each farming application.

This app has been designed by Trelleborg to be a smart and user-

friendly tool to provide you with higher productivity and efficiency.

The Load Calculator is available for free on all devices (PC, Smartphone and tablet) to maximize and simplify your business.