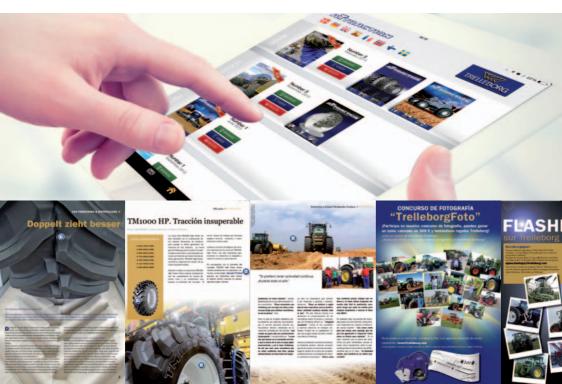

## Trelleborg altraction

The Trelleborg aTtraction app is an interactive multi-language e-reader. Navigate at the swipe of a finger through technical advice, interviews, articles, product information and industry trends.

Share your favorite content with your friends and colleagues by e-mail, via Facebook or Twitter!

Trelleborg is a world leader in engineered polymer solutions that seal, damp and protect critical applications in demanding environments. Our innovative engineered solutions accelerate performance for customers in a sustainable way. The Trelleborg Group has local presence in over 40 countries around the world.