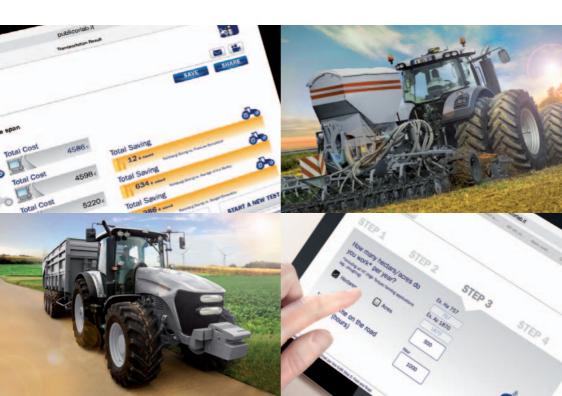

#### Trelleborg Dealer Locator

The Trelleborg Dealer Locator app offers you 2 interesting functions. It allows to both find your nearest Trelleborg tyre dealer and gives you a professional farming weather forecast. Wherever you are, you can easily find the shortest way to

reach the dealer providing its contact details (address, telephone number, e-mail and website) and check the farming weather forecast (including information as temperature forecast, potential evapo-transpiration, relative humidity, % precipitation etc.)